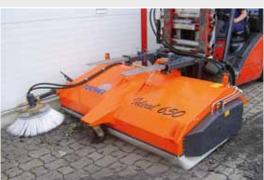

## Cleanness made to ideal measure!

The **IDEAL** road sweeper is in particular determined for industry and construction. It finds application in open areas, car parks and on building sites. Due to its dust-proof enclosure the Ideal road sweeper is the perfect machine to clean your halls. The uncomplicated attachment system makes it fit your fork-lift or wheel loader in no time at all. The very robust machine includes a debris collector with hydraulic tip and assures high durability.

The specific floating brush is the heart of the **IDEAL** sweeper. The special brush in V-shape sweeps both, sticky and fine dirt and thus ensures an excellent sweeping result. The internal hydraulic motor is protected against damage and three support-wheels are to follow the ground contours.

## options

- water kit incl. 100 / 200 l tank and intermitting-pump for dust suppression
- fully adjustable hydraulic side brush
- heavy-duty wheels ø 250 x 80 for hard work
- road traffic equipment (prescribed to drive on public roads)
- separate hydraulic aggregate incl. oil tank
- extra colour shade