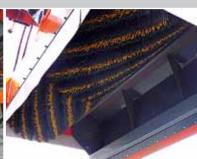

The specific floating brush is the heart of the **IDEAL** sweeper. The special brush in V-shape sweeps both, sticky and fine dirt and thus ensures an excellent sweeping result. The internal hydraulic motor is protected against damage and three support-wheels are to follow the ground contours.

Brush adjusting lever facilitates brush adjustment

Special V-brush for sticky and fine dirt

<sup>\*</sup> incl. fork-lift attachment