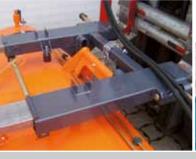

## hitch systems

- fully floating hitch system (3D) for pallet tines
- combined fully floating hitch system (3D) for pallet tines and wheeled loaders

Hitch system with 3D levelling (standard)

Hopper incl. hydraulic tip (standard)