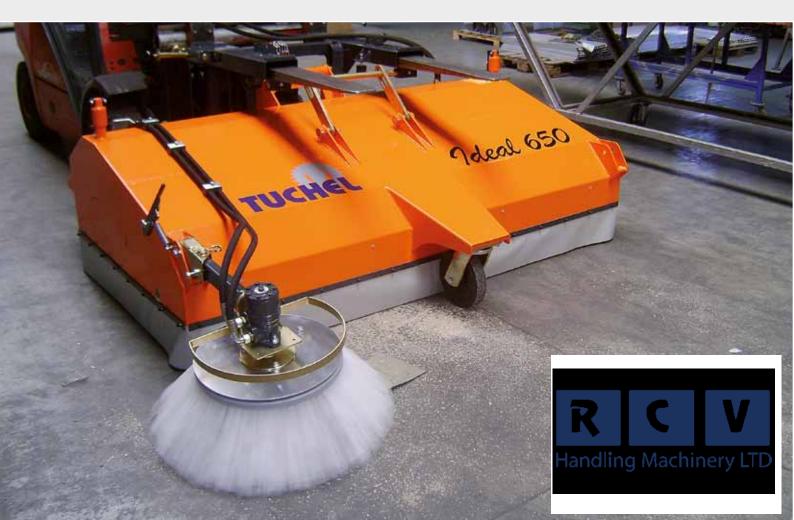

The specific floating brush is the heart of the **IDEAL** sweeper. The special brush in V-shape sweeps both, sticky and fine dirt and thus ensures an excellent sweeping result. The internal hydraulic motor is protected against damage and three support-wheels are to follow the ground contours.

Brush adjusting lever facilitates brush adjustment

Special V-brush for sticky and fine dirt

<sup>\*</sup> incl. fork-lift attachment