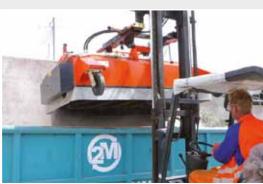

## Cleanness made to ideal measure!

The **IDEAL** road sweeper is in particular determined for industry and construction. It finds application in open areas, car parks and on building sites. Due to its dust-proof enclosure the Ideal road sweeper is the perfect machine to clean your halls. The uncomplicated attachment system makes it fit your fork-lift or wheel loader in no time at all. The very robust machine includes a debris collector with hydraulic tip and assures high durability.

## hitch systems

- fully floating hitch system (3D) for pallet tines
- combined fully floating hitch system (3D) for pallet tines and wheeled loaders

Hitch system with 3D levelling (standard)

Hopper incl. hydraulic tip (standard)