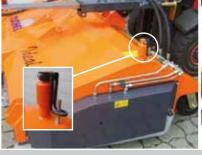

## hitch systems

- fully floating hitch system (3D) for pallet tines
- combined fully floating hitch system (3D) for pallet tines and wheeled loaders

Hitch system with 3D levelling (standard)

Hopper incl. hydraulic tip (standard)