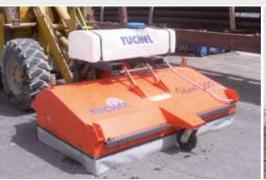

## Cleanness made to ideal measure!

The **IDEAL** road sweeper is in particular determined for industry and construction. It finds application in open areas, car parks and on building sites. Due to its dust-proof enclosure the Ideal road sweeper is the perfect machine to clean your halls. The uncomplicated attachment system makes it fit your fork-lift or wheel loader in no time at all. The very robust machine includes a debris collector with hydraulic tip and assures high durability.

The specific floating brush is the heart of the **IDEAL** sweeper. The special brush in V-shape sweeps both, sticky and fine dirt and thus ensures an excellent sweeping result. The internal hydraulic motor is protected against damage and three support-wheels are to follow the ground contours.